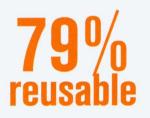

# WHAT KIND?

Reusable masks come in a variety of patterns which makes them the most popular by far!